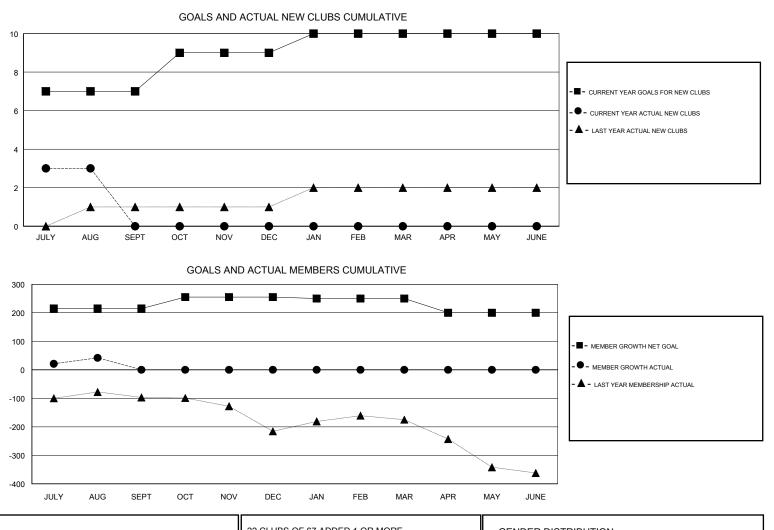

## SWADESH RANJAN SAHA LOCATION INDIA GMT CA GMT: Clubs Members RESULTS FOR 2017-2018 RESULTS FOR 2017-2018 NEW CLUB GOAL NEW CLUBS DROPPED CLUBS MEMBER GROWTH NET MEMBER GROWTH DROPPED QUARTER QUARTER GOAL ACTUAL MEMBERS ACTUAL (including transfers) 7 3 0 215 127 85 JULY/AUG/SEPT JULY/AUG/SEPT 2 0 0 40 0 0 OCT/NOV/DEC OCT/NOV/DEC 0 1 0 0 0 -5 JAN/FEB/MAR JAN/FEB/MAR 0 0 0 0 0 -50 APR/MAY/JUNE APR/MAY/JUNE